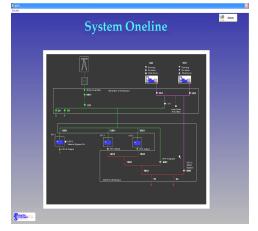

## Monitoring & Control System

The PSS Monitoring and Control system (MCS) presents information in a clear and understandable method for all levels of personnel, from engineering to the untrained or unfamiliar individual. Site specific electrical one lines, floor plans and related equipment are presented in a complete picture of the data center infrastructure allowing the operator to easily identify potential problems.

Power
Systems
Specialists

The PSS Monitoring & Control System features:

- Customized screen layouts including site specific floor plans, electrical one lines with actual equipment pictures and operational instructions.
- Remote communication and status via modem and PC Anywhere.
- Remote control of equipment.
- History log file in Excell database format.