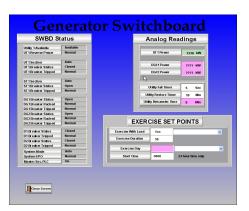

## Monitoring & Control System

The PSS Monitoring and Control system (MCS) presents information in a clear and understandable method for all levels of personnel, from engineering to the untrained or unfamiliar individual. Site specific electrical one lines, floor plans and related equipment are presented in a complete picture of the data center infrastructure allowing the operator to easily identify potential problems.

Power
Systems
Specialists

The PSS Monitoring & Control System features:

- Customized screen layouts including site specific floor plans, electrical one lines with actual equipment pictures and operational instructions.
- Remote communication and status via modem and PC Anywhere.
- Remote control of equipment.
- History log file in Excell database format.