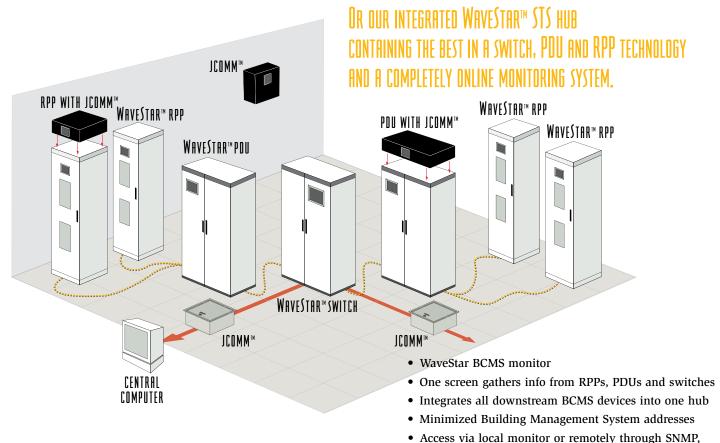

### BEYOND THE JCOMM™ BCMS SYSTEM

### YOU CAN ALSO GAIN CONTROL OF YOUR SYSTEM TWO OTHER WAYS -

### LOCALLY WITH POI'S TWO MONITOR SYSTEMS:

WaveStar™ 8212 local monitor

- Report on and manage your server loads locally through BCMS.
- Install as factoryinstalled device or add to existing units in the field.
- Can be retrofitted into any manufacturer's equipment.

WaveStar™ graphics monitor

Modbus, or modem

- Graphic display of all BCMS cards.
- Can be used as a hub for other BCMS devices.
- Easy scrolling and information capture with large screen display.
- Snapshot of panelboards, shows loads, load trending, and more.