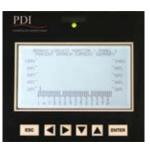

WaveStar™ graphics monitor

Modbus, or modem

- Graphic display of all BCMS cards.
- Can be used as a hub for other BCMS devices.
- Easy scrolling and information capture with large screen display.
- Snapshot of panelboards, shows loads, load trending, and more.