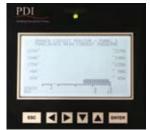

WaveStar™ graphics monitor

Modbus, or modem

- Graphic display of all BCMS cards.
- Can be used as a hub for other BCMS devices.
- Easy scrolling and information capture with large screen display.
- Snapshot of panelboards, shows loads, load trending, and more.