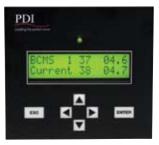

### LOCALLY WITH POI'S TWO MONITOR SYSTEMS:

WaveStar™ 8212 local monitor

- Report on and manage your server loads locally through BCMS.
- Install as factoryinstalled device or add to existing units in the field.
- Can be retrofitted into any manufacturer's equipment.

WaveStar™ graphics monitor

Modbus, or modem

- Graphic display of all BCMS cards.
- Can be used as a hub for other BCMS devices.
- Easy scrolling and information capture with large screen display.
- Snapshot of panelboards, shows loads, load trending, and more.