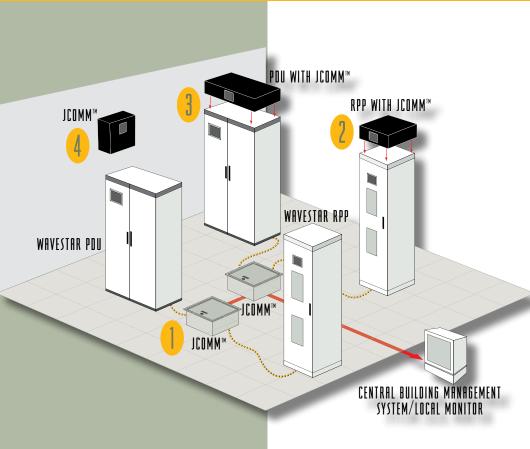

PDI can now offer four different ways to retrofit into your existing data center. PDI's JComm<sup>rst</sup> BCMS:

- Avoids overloads
- Provides realtime data for managing server loads
- Keeps watch of system performance of PDUs and RPPs
- BCMS Split Core works with energized systems
- BCMS Solid Core is used on PDI equipment or can be ordered as OEM-added equipment
- A complete WaveStar<sup>\*\*</sup> STS-PDU-RPP system can effectively bring all of PDI's advantages together and look at all downstream BCMS devices

#### WHERE CAN YOU ADD JCOMM BCMS?

UNDER FLOOR

EXISTING RPP

EXISTING PDU

ON A WALL