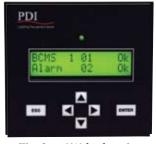

### LOCALLY WITH POI'S TWO MONITOR SYSTEMS:

WaveStar™ 8212 local monitor

- Report on and manage your server loads locally through BCMS.
- Install as factoryinstalled device or add to existing units in the field.
- Can be retrofitted into any manufacturer's equipment.

WaveStar™ graphics monitor

Modbus, or modem

- Graphic display of all BCMS cards.
- Can be used as a hub for other BCMS devices.
- Easy scrolling and information capture with large screen display.
- Snapshot of panelboards, shows loads, load trending, and more.