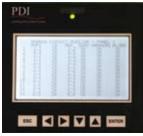

WaveStar™ graphics monitor

Modbus, or modem

- Graphic display of all BCMS cards.
- Can be used as a hub for other BCMS devices.
- Easy scrolling and information capture with large screen display.
- Snapshot of panelboards, shows loads, load trending, and more.