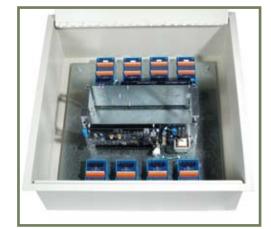

PDI's JComm™ Branch Monitoring System is now available to monitor and integrate all your server power functions. No matter whose equipment you have. Of course, we believe our PDUs and RPPs are the best, but if you'd rather not spec power strips at a higher cost, PDI's JComm™ BCMS brings it all together.

PDI can now offer four different ways to retrofit into your existing data center. PDI's JComm<sup>rst</sup> BCMS:

- Avoids overloads
- Provides realtime data for managing server loads
- Keeps watch of system performance of PDUs and RPPs
- BCMS Split Core works with energized systems
- BCMS Solid Core is used on PDI equipment or can be ordered as OEM-added equipment
- A complete WaveStar<sup>\*\*</sup> STS-PDU-RPP system can effectively bring all of PDI's advantages together and look at all downstream BCMS devices