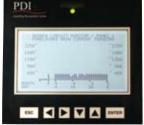

WaveStar™ graphics monitor

Modbus, or modem

- Graphic display of all BCMS cards.
- Can be used as a hub for other BCMS devices.
- Easy scrolling and information capture with large screen display.
- Snapshot of panelboards, shows loads, load trending, and more.